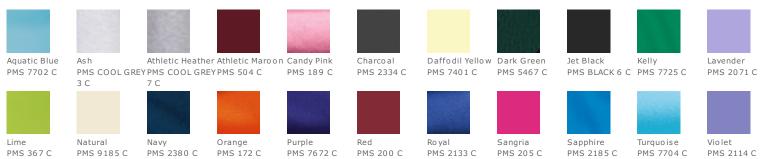

-ounce, 100% soft spun cotton
- 98/2 cotton/poly (Ash)
- 90/10 cotton/poly (Athletic Heather)
- Shorter cut through the body and sleeves for a more feminine fit

### CARE INSTRUCTIONS

Machine wash cold, inside out with like colors. Only non-chlorine bleach when needed. Tumble dry medium. Do not iron.





back

## HOW TO MEASURE



# BUST

With arms down at sides, measure around the upper body, under arms and around the fullest part of the bust.

### SIZE CHART

White PMS WHITE

|      | XS    | S     | М     | L     | XL    | XXL   | 3XL   | 4XL   |
|------|-------|-------|-------|-------|-------|-------|-------|-------|
| Size | 2     | 4/6   | 8/10  | 12/14 | 16/18 | 20/22 | 24/26 | 28/30 |
| Bust | 32-34 | 35-36 | 37-38 | 39-41 | 42-44 | 45-47 | 48-51 | 52-55 |

## COLOR INFORMATION